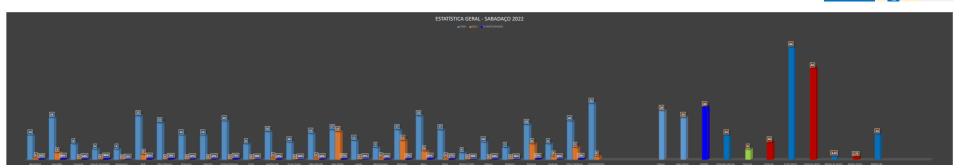

|                 |           |           |           |           |          |           |          |            |          |               |          |            |          |             |           |          |          |            |          | ESTA        | rística 2       | 022        |             |            |             |           |            |           |               |             |            |              |         |             |                             |           |               |       |
|-----------------|-----------|-----------|-----------|-----------|----------|-----------|----------|------------|----------|---------------|----------|------------|----------|-------------|-----------|----------|----------|------------|----------|-------------|-----------------|------------|-------------|------------|-------------|-----------|------------|-----------|---------------|-------------|------------|--------------|---------|-------------|-----------------------------|-----------|---------------|-------|
| ABADACO         | LOCOMOTIV |           | EMPÓRIO   | RACING    | GUARANI  |           | IGREJA   | OKINAWA    | RMÃOS OL | LIVEIF RIO GE | RANDE LO | OMOTIV     | ACNE A   | ROUE BRASÍL | OAB       | JUREMA   | RACIN    | RENOVA     | ADA UNIÃ | O IRENA ZAN | IPEL CANTO DO I | IC CEGOJAN | 1 GUARANI   | UNIÃO      | LAZARO      | OAB       |            | RENOVAL   | DA SATÉLITE I | RIS EMPÓRIO |            | IRMÃOS OLIV. | OAB     |             |                             |           |               |       |
| nononço         | 2 x 1     | CANCELADO | 3×1       | 2 x 4     | 1×5      | CANCILADO | 2 X 1    | 4 X 2      | 2 X 1    | 21            | (1       | 5 X 4      | 0 X 2    | 3 X 3       | 0 X 3     | 1×5      | 6 X 3    |            | 4 X      | 0 × 6       | 4 X 1           | 2 X 2      | 0 X 0       | 3 X O      | 6 X 3       | 0 X O     | 1 X 2      | 4 X 1     | 0 X 1         | 2 X 1       | 1 x 2      | 2 x 2        | 4 X 6   |             |                             |           |               |       |
|                 | 22/jan    | 05/fev    | 12/fev    | 20/fev    | 05/mar   | 12/mar    | 02/abr   | 09/abr     | 17/ab    | or 07/        |          | 15/mai     | 28/mai   | 04/jun      | 25/jun    | 02/jul   | 10/ju    |            | il 30/j  | al 20/ag    |                 | 04/set     | 17/set      | 24/set     | 02/out      | 15/out    | 22/out     | 29/out    | 12/nov        | 19/nov      | 27/nov     | 03/dez       | 10/dez  | 18/dez      |                             |           |               |       |
|                 | 9h        | 14H       | 16H       | 9H        | 14H      |           | 14H      | 16H        | 9H       | 16            | SH       | 9H         | 14H      | 16H         | 14H       | 16H      | 9H       | 16H        | 168      | 14H         | 16H             | 9H         | 14H         | 16H        | 9H          | 14H       | 16H        | 16H       | 14h           | 16H         | 9H         | 14H          | 16h     | 9H          |                             |           |               |       |
| Jogadores       | CONF GOLS | 5         | CONF GOLS | CONF GOLS | CONF GOL | .s        | CONF GOL | S CONF GOI | S CONF G | SOLS CONF     | GOLS CO  | WF GOLS CO | ONF GOLS | CONF GOLS   | CONF GOLS | CONF GOL | S CONF G | OLS CONF G | OLS CONF | GOLS CONF G | OLS CONF GO     | S CONF GO  | LS CONF GOL | LS CONF GO | LS CONF GOL | S CONF GO | LS CONF GO | S CONF GO | OLS CONF GO   | LS CONF GOL | S CONF GOL | S CONF GOLS  | CONF GO | LS CONF GOL | IOGADORES                   | CONF GOLS | N PARTICIPAÇÃ | A Tot |
| olan goleiro    | IN .      |           | IN .      | OUT       | OUT      |           | N .      | PN .       | OUT      | N N           | ou       | T .        | N .      | N           | out       | our      | - 10     | BN .       | BN BN    | 100         | 100             | IN .       | IN IN       | OUT        | 100         | our       | 100        | IN .      | out           | out         | N N        | N .          | OUT     |             | Fabian                      | 19 0      |               |       |
| hulz            | our       |           | OUT       | N .       | OUT      |           | N .      | PN .       | OUT      | out           | 100      |            | N .      | out         | DV .      | N .      | - 10     | OUT        |          | 100         |                 | IN IN      | IN IN       | OUT        | 100         | IN .      | 100        | our       | out           | IN IN       | out        | N N          | IN      |             | Schulz                      | 17 0      | 57%           |       |
| njamim          |           |           |           |           |          |           |          | N N        | OUT      | N             | 1 00     | T .        | N .      | N           | N .       | N        | our      | out        | BI BI    | OUT         |                 |            | IN IN       | OUT        | our         | IN IN     | our        | IN IN     | · w           | IN .        | out        | N N          | IN .    |             | Benjamim                    | 14 1      | 56%           |       |
| audião          | IN .      |           | IN .      | N 1       | N .      |           | N .      | N 1        | N N      | N             | ou       | т с        | out      | out         | N .       | our      | N        | 1 N        | IN IN    | 1 IN        | IN IN           |            | IN IN       | IN .       | IN IN       | IN .      | IN IN      | IN IN     | · w           | IN .        | out        | N N          | IN .    |             | Claudião                    | 24 4      | 80%           |       |
| uvinel          | our       |           | OUT       | N .       | OUT      |           | OUT      | OUT        | OUT      | N N           | 100      |            | N .      |             |           |          |          |            |          |             |                 |            |             |            |             |           | IN IN      | IN .      | N N           | IN .        | N N        | out          | OUT     |             | Cruvinel                    | 9 0       | 53%           |       |
| aniel Caravetti |           |           |           |           |          |           |          |            |          |               |          |            |          |             |           |          |          |            |          |             |                 |            |             |            |             |           | IN IN      | IN .      | out           | IN .        | N N        | N .          | IN 2    |             | Daniel Caravetti            | 6 0       | 86%           |       |
| eiverson Teves  |           |           |           |           |          |           | N        | OUT        | OUT      | out           | ou       |            | N .      | out         | our       | our      | N        | out        |          | IN IN       |                 |            | OUT         | OUT        | our         | N N       | our        | our       | out           | IN .        | OUT        | out          | out     |             | Delverson                   | 6 0       | 23%           |       |
| idi             | IN .      |           | IN .      | N .       | N .      |           | N        | N 1        | PK PK    | N N           |          |            | our      | N           | N .       | N        | N N      | 1 N        | DE .     | - N         | IN IN           | IN .       | IN IN       | OUT        | N 1         | our       | - 100      | IN .      | - N           | out         | OUT        | N            | IN .    |             | Didi                        | 25 3      | 83%           |       |
| ias Silveira    | IN .      |           | IN .      | OUT       | OUT      |           | OUT      | OUT        | PK .     | N N           |          |            | our      | N           | N .       | N        | N N      | BN .       | DE .     | IN IN       | 100             | IN .       | IN IN       | OUT        | - N         | our       | - 100      | our       | - N           | IN .        | OUT        | N 1          |         |             | Elias Silveira              | 21 0      | 70%           |       |
| nerson          | out       |           | OUT       | N .       | N .      |           | OUT      | OUT        | PK .     | N N           |          |            | N .      | out         | out       | N        | N N      | OUT        |          | OUT         |                 | IN .       | OUT         | OUT        | out         | IN .      | our        | our       | - N           | IN .        | out        | N .          | IN .    |             | Emerson                     | 14 0      | 47%           |       |
| binho           | IN .      |           | OUT       | OUT       | OUT      |           | OUT      | OUT        | OUT      | out           | ou       | T          | IN .     | OUT         | N .       | OUT      | our      | BN BN      | Pi Pi    | OUT         |                 |            | IN IN       | IN .       | IN IN       | our       | IN IN      | our       | N N           | IN .        | N N        | N N          | IN .    |             | Fabinho                     | 14 0      | 47%           |       |
| lipe Pacheco    | IN .      |           | IN .      | N N       | N .      |           | N .      | PN .       | OUT      | out           |          |            | ev .     | OUT         | N .       | N        | N .      | OUT        | Pi Pi    | OUT         | 104             |            | IN .        | IN .       | IN IN       | our       | IN IN      | IN IN     | N N           | IN .        | N N        | out          | IN .    |             | Felipe Pacheco              | 22 0      | 73%           |       |
| ed              | IN .      |           | OUT       | N N       | OUT      |           | OUT      | OUT        | OUT      | out           | ou       | 7 0        | tur      | out         | PN .      | OUT      | our      | BN .       |          | IN IN       |                 |            | IN IN       | out        | our         | our       | our        | our       | out           | IN .        | N N        | N N          | out     |             | Fred                        | 9 0       | 30%           |       |
| ilherme Piton   | our       |           | OUT       | OUT       | OUT      |           | N .      | PN .       | PN       | 1 N           |          |            | IN .     | N           | PN .      | OUT      | our      | BN .       | N N      | IN IN       | IN IN           |            | IN IN       | out        | our         | IN .      | our        | IN IN     | out           | out         | ev .       | out          | out     |             | Guilherme Piton             | 16 1      | 53%           |       |
| an Pupo         | our       |           | OUT       | OUT       | OUT      |           | OUT      | OUT        | OUT      | out           | ou       | 7 0        | our      | out         | out       | our      | our      | BN .       | BN BN    | 100         | 100             |            | OUT         | IN .       | 100         | our       | 100        | our       | N N           | IN .        | out        | out          | IN      |             | Hiran Pupo                  | 10 0      | 33%           |       |
| io Morelli      | out       |           | IN .      | OUT       | N .      |           | N .      | PN .       | OUT      | out           | N.       |            | IN .     | out         | out       | N 1      | - 10     | out        | N N      | OUT         | IN IN           | IN IN      | IN IN       | out        | N N         | IN .      | IN IN      | our       | out           | out         | out        | out          | out     |             | João Morelli                | 15 1      | 50%           |       |
| io Mota         | N 2       |           | OUT       | OUT       | N 1      |           | N 2      | N 1        | IN IN    | 1 N           | 2 10     | 1 0        | our      | N           | out       | our      | our      | OUT        |          | 100         | N 2             |            | OUT         | n 1        | n 1         | IN .      | 100        | IN I      | 2 N           | out         | out        | out          | IN 2    |             | João Mota                   | 17 16     | 57%           |       |
| ester           | our       |           | IN .      | OUT       | OUT      |           | N .      | OUT        | PN .     | N N           | ou       | T .        | N .      | out         | DV .      | our      | our      | OUT        |          | 100         | 100             | IN .       | OUT         | OUT        | 100         | our       | 100        | our       | out           | out         | out        | out          | OUT     |             | Lester                      | 11 0      | 37%           |       |
| larquinhos      |           |           |           |           |          |           |          |            |          |               |          |            |          |             |           |          |          |            |          |             | 100             | IN .       | IN IN       | OUT        | n 1         |           | 100        | our       | out           | out         | N N        | out          | OUT     |             | Marquinhos                  | 7 1       | 50%           |       |
| latheus         | IN .      |           | IN 2      | OUT       | OUT      |           | N .      | OUT        | PN .     | N N           | 1 N      | 2 0        | our      | out         | DV .      | N .      | our      | BN .       |          | OUT         | 100             | IN .       | OUT         | m 1        |             | our       | 100        | IN IN     | 1 out         | IN 2        | out        | N 1          |         |             | Matheus                     | 17 11     | 57%           |       |
| lica            | IN .      |           | IN .      | N .       | OUT      |           | N .      | PN .       | OUT      | N N           | 100      |            | N .      | N 1         | N 1       | N .      | N N      | 1 N        | N N      | 1 out       |                 | IN .       | IN IN       | m 1        |             | IN .      | 100        | IN .      | N N           | IN .        | N N        | out          | IN      |             | Mica                        | 25 5      | 83%           |       |
| eto             | our       |           | OUT       | OUT       | N        |           | N        | IN .       | OUT      | N N           | N.       |            | out      | out         | DN .      | N        | our      | N N        |          | IN IN       | 104             | IN .       | OUT         | IN IN      | N 1         | IN .      | 104        | IN IN     | out           | IN .        | out        | out          | OUT     |             | Neto                        | 17 1      | 57%           |       |
| távio (Tatá)    |           |           |           |           |          |           |          |            |          |               |          |            |          |             |           |          |          |            |          | N N         |                 | IN .       | IN IN       | OUT        | our         | IN IN     | our        | our       | out           | out         | out        | out          | OUT     |             | Otávio (Tatá)               | 4 0       | 29%           |       |
| icardo Cabeça   | IN .      |           | IN        | OUT       | N .      |           |          |            |          |               |          |            |          |             |           |          |          |            |          |             |                 |            |             |            |             | N N       | 100        | IN .      | N N           | IN .        | out        | N N          | IN      |             | Cabeça                      | 10 0      | 45%           |       |
| oberto          | IN .      |           | OUT       | BN .      | OUT      |           | OUT      | OUT        | IN .     | N N           | ou       |            |          | N           | DV .      | our      | our      | BN BN      |          |             |                 |            |             |            |             |           |            |           |               |             | out        | out          | OUT     |             | Roberto                     | 7 0       | 35%           |       |
| odrigo Barbosa  | our       |           | OUT       | N         | N        |           | OUT      | N 1        | PN PN    | 1 N           | ou       |            |          | N 2         | out 2     | N .      | N N      | N N        | N N      |             |                 | IN 3       |             | OUT        | IN IN       | our       | IN IN      | IN IN     | N N           | IN .        | out        | N N          | IN 2    |             | Rodrigo Barbosa             | 20 9      | 67%           |       |
| odrigo Menossi  |           |           |           |           |          |           |          |            |          | N             | ou       |            |          | out         | our       | our      |          | 1 N        |          | IN IN       |                 | N 2        |             | IN IN      | our         | IN IN     | our        | our       | out           | out         | OUT        | OUT          | out     |             | Rodrigo Menossi             | 9 2       | 39%           |       |
|                 | IN .      |           | IN 1      |           | N        |           | N        | OUT        | N N      | out           |          | 1          |          |             | N .       | N        | N        | 2 N        | DE .     | OUT         | N 2             |            | OUT         | IN .       | IN IN       | IN IN     | N N        | IN III    | 1 OUT         | IN .        | N N        | N N          | out     |             | Vitor Pacheco               | 22 7      | 73%           |       |
| CONVIDADOS      |           |           | 3         | 3 1       |          |           |          | 1          | 3        |               |          | 1          |          | 6           |           | 2        |          |            |          |             |                 | 1          |             | 3          | 2           |           |            |           |               |             | 2          |              | 1       |             |                             | 32 2      |               |       |
| TOTAIS          | 0 2       |           | 3 2       | 3 2       | 3 1      |           | 0 2      | 1 4        | 3        | 3 0           | 4 1      | 5          | 1 0      | 6 3         | 0 3       | 2 1      | 0        | 6 0        | 0 0      | 4 0         | 0 0 4           | 1 2        | 0 0         | 3 3        | 2 6         | 0 0       | 0 0        | 0 .       | 4 0 0         | 0 2         | 2 0        | 0 2          | 1 4     | 0 0         |                             |           |               |       |
| Galeiras        |           |           |           |           |          |           |          |            |          |               |          |            |          |             |           |          |          |            |          |             |                 |            |             |            |             |           |            |           |               |             |            |              |         |             |                             |           |               |       |
| Fabian          | 1 1       |           | 1 1       |           |          |           |          |            |          |               |          |            |          | 3           |           |          |          | 3          |          | 3           |                 |            |             |            |             |           |            |           |               |             |            | 2            |         |             | Fabian                      | 28        |               |       |
| João Victor     |           |           |           | 1 4       |          |           | 1        | 2          |          |               |          | 4          |          |             | 3         | 5        |          |            |          |             |                 |            |             |            |             |           |            |           |               | 1           |            |              |         |             | Jollo Victor                | 24        |               |       |
| RESULTADOS      |           |           |           |           |          |           |          |            |          |               |          |            |          |             |           |          |          |            |          |             |                 |            |             |            |             |           |            |           |               |             |            |              |         |             | JOGOS REALIZADOS            | 30        |               |       |
| Vitória         |           |           |           |           |          |           |          | 1          |          |               | 1        | 1          |          |             |           |          |          | 1          |          | 1           | 1               |            |             | 1          | . 1         |           |            |           | 1             | 1           |            |              |         |             | Total de vitórias           | 14        |               |       |
| Empate          |           |           |           |           |          |           |          |            |          |               |          |            |          | 1           |           |          |          |            | 1        |             |                 |            | 1           |            |             |           |            |           |               |             |            | 1            |         |             | Total de empates            | 6         |               |       |
| Derrota         |           |           |           |           | 0        |           |          |            |          |               |          |            | 1        |             | 1         | 1        |          |            |          |             | 1               |            |             |            |             |           | 1          |           |               |             | 1          |              |         |             | Total de derrotas           | 10        |               |       |
|                 |           |           |           |           |          |           |          |            |          |               |          |            |          |             |           |          |          |            |          |             |                 |            |             |            |             |           |            |           |               |             |            |              |         |             | Total GOLS marcados         | 64        |               |       |
|                 |           |           |           |           |          |           |          |            |          |               |          |            |          |             |           |          |          |            |          |             |                 |            |             |            |             |           |            |           |               |             |            |              |         |             | Total de GOLS tomados       | 52        |               |       |
|                 |           |           |           |           |          |           |          |            |          |               |          |            |          |             |           |          |          |            |          |             |                 |            |             |            |             |           |            |           |               |             |            |              |         |             | Média de GOLS por jogo      | 2,13      |               |       |
|                 |           |           |           |           |          |           |          |            |          |               |          |            |          |             |           |          |          |            |          |             |                 |            |             |            |             |           |            |           |               |             |            |              |         |             | Média GOLS tomados por jogo | 1,73      |               |       |
|                 |           |           |           |           |          |           |          |            |          |               |          |            |          |             |           |          |          |            |          |             |                 |            |             |            |             |           |            |           |               |             |            |              |         |             | MÉDIA DE JOGADOR POR JOG    | 0 15      |               |       |